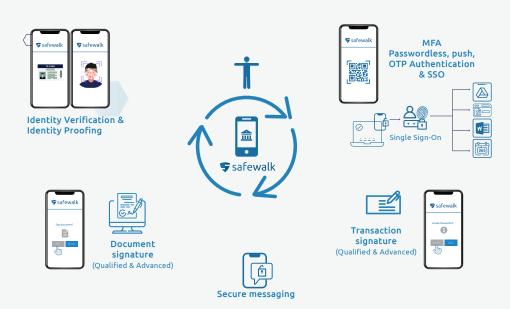

# Grow your business with

Looking for a way to enhance your cloud infrastructure or software and provide your clients with cutting-edge IAM solution for Onboarding, Access and Transactions security?

Safewalk provides a comprehensive identity and access lifecycle from secure onboarding, a range of multi-factor authentication methods, single sign-on, transaction signature, digital signatures, and secure messaging.

## Harness Safewalk's features and functionality to address your specific needs and your customers' use cases

SSO & MFA (Passwordless, push. OTP and Single Sign-On)

Digital banking security with our unique Fast Auth All-In-One mobile арр

0 dev Passwordless authentication on 3rd party mobile apps

Onboarding with a range of Identity Verification options and various other methods

Mobile SDK integration

Multi-user biometric MFA on shared